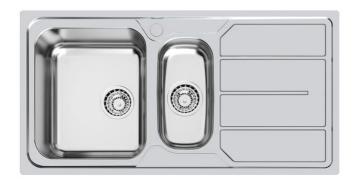

# **Sink S1000**

Bowl on the left Kitchen Sinks Code: 1197 462

#### **DETAILS**

| Edge/Installation Type | Standard (8 mm Edge)                                            |
|------------------------|-----------------------------------------------------------------|
| Finish                 | Foster brushed                                                  |
| Material               | AISI 304 stainless steel                                        |
| Texture                | Microfoster                                                     |
| Base                   | 60-80 cm                                                        |
| Dimensions             | 970x500 mm                                                      |
| Standard fittings      | Fixing hooks, gasket, drain, overflow and siphon, boxed packing |
| Mixer holes            | 1 standard hole - 2nd hole on request                           |
| Built-in hole          | 950x480 mm                                                      |

| Drainer                   | Yes                                                                                                                                                                                                                                                    |
|---------------------------|--------------------------------------------------------------------------------------------------------------------------------------------------------------------------------------------------------------------------------------------------------|
| Width                     | 97 cm                                                                                                                                                                                                                                                  |
| Bowl dimension            | 340x400 + 170x340mm                                                                                                                                                                                                                                    |
| Number of bowls           | 2 bowls                                                                                                                                                                                                                                                |
| Waste fitting             | 3,5" drain                                                                                                                                                                                                                                             |
| FEATURES                  |                                                                                                                                                                                                                                                        |
| 2nd / 3rd hole availaible | The sink can be customized with the execution on request of additional holes, usable for double-hole mixers, for remote controlled drains or for the installation of soap dispensers. The positions are marked on the drawings with dotted line holes. |
| Added value               | Foster uses steel thicknesses higher than those used on average by other manufacturers. This is how, thanks to our long experience, we know how to make sinks of superior quality and with a better resistance to aging.                               |
| Basket 3,5" waste fitting | The drain is equipped with a large 3.5" drain, with the practical basket cap that prevents the discharge of solid parts.                                                                                                                               |
| Sliding brackets          |                                                                                                                                                                                                                                                        |